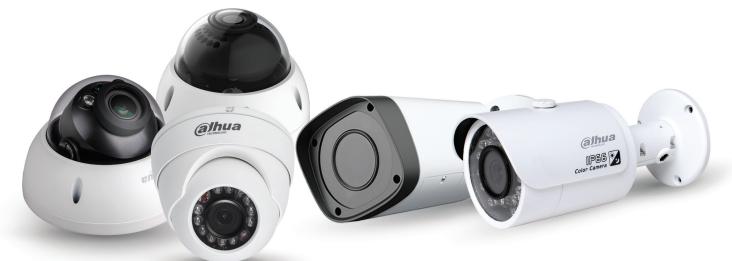

#### **CCTV CAMERAS**

These are (Closed-circuit televisions) used to produce images or recordings for surveillance or other private purposes. CCTV Cameras run through different types and that makes them more suitable for some venues over others

### WHY YOU NEED CCTV CAMERAS

- Reduce Costs and Risks
- Prevent and Deter Crime
- Fool-proof Coverage
- Keep your Employees Honest
- Encourage good behavior
- Prevent safety Incidents
- Monitor your kids at home
- Daily record of who gets in and out of your premises