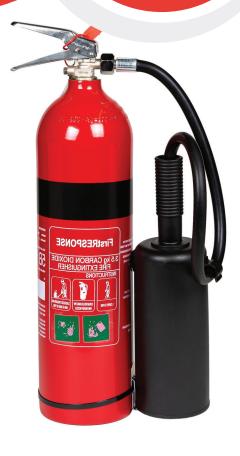

#### **FIRE SYSTEMS**

A fire alarm system has a number of devices working together to detect and warn people through visual and audio appliances when smoke, fire, carbon monoxide or other emergencies are present. They can also be speaker strobes which sound an alarm, followed by a voice evacuation message which warns people inside the building.

They are so paramount in saving lives and property