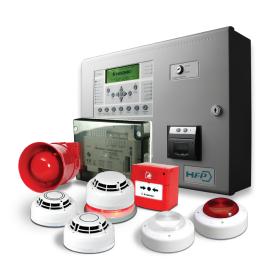

#### **FIRE SYSTEMS**

A fire alarm system has a number of devices working together to detect and warn people through visual and audio appliances when smoke, fire, carbon monoxide or other emergencies are present. They can also be speaker strobes which sound an alarm, followed by a voice evacuation message which warns people inside the building.

They are so paramount in saving lives and property