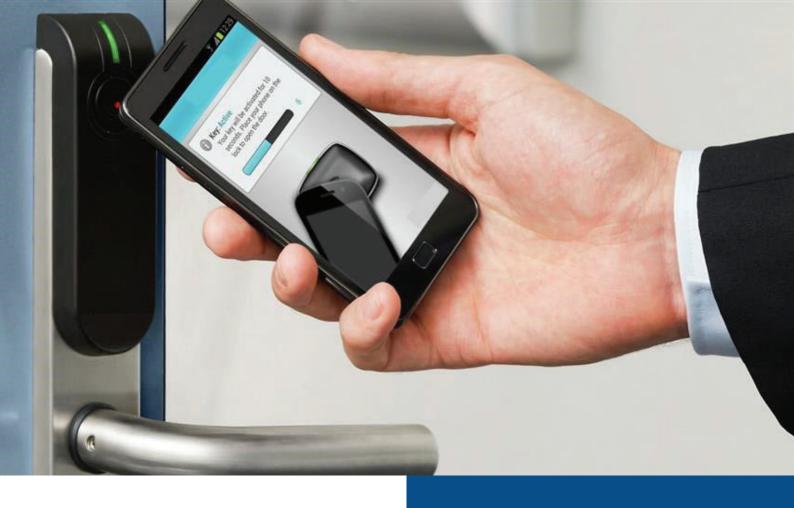

# **BIOMETRICS ACCESS CONTROL**

Use of human biometric features to grant access to authorised individuals into a protected areas or device.
Biometric features include fingerprints, facial and RFID cards