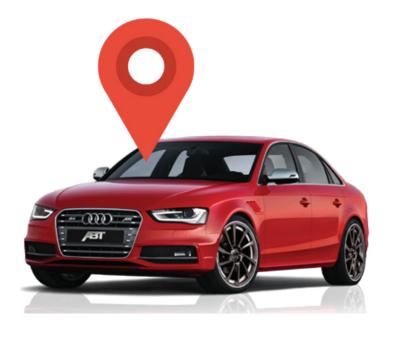

### **CAR TRACKING & ALARM SYSTEMS**

We supply and install real time GPS car tracking systems that help you track your vehicle location & provides you information as often as every 5 seconds.

There are several reasons you might want to know the exact whereabouts and traveling conditions of your vehicle