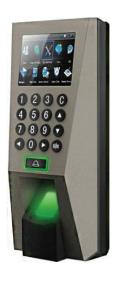

# **BIOMETRICS ACCESS CONTROL**

Use of human biometric features to grant access to authorised individuals into a protected areas or device.
Biometric features include fingerprints, facial and RFID cards

#### **TIME & ATTENDANCE SYSTEMS**

Driving the value of your workforce has never been easier without time and attendance solutions. Time and attendance systems allow employees to clock in and out electronically via time clocks, internet-connected computers, mobile devices and telephones using their Bio-features