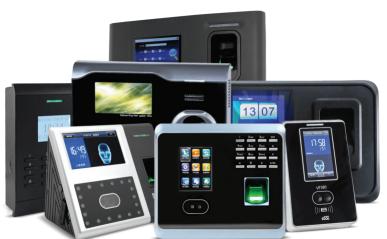

#### **TIME & ATTENDANCE SYSTEMS**

Driving the value of your workforce has never been easier without time and attendance solutions. Time and attendance systems allow employees to clock in and out electronically via time clocks, internet-connected computers, mobile devices and telephones using their Bio-features