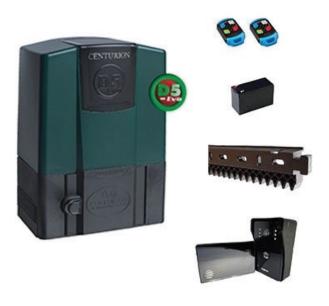

### **AUTOMATED GATES**

We install Electric gates as well as Automating them. These can be remote controlled or motion sensored

We supply and Install Security lights for both industrial and domestic use