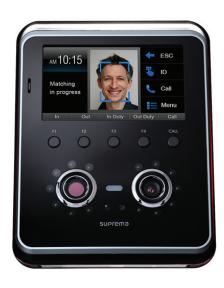

# **BIOMETRICS ACCESS CONTROL**

Use of human biometric features to grant access to authorised individuals into a protected areas or device.
Biometric features include fingerprints, facial and RFID cards

#### **TIME & ATTENDANCE SYSTEMS**

Driving the value of your workforce has never been easier without time and attendance solutions. Time and attendance systems allow employees to clock in and out electronically via time clocks, internet-connected computers, mobile devices and telephones using their Bio-features