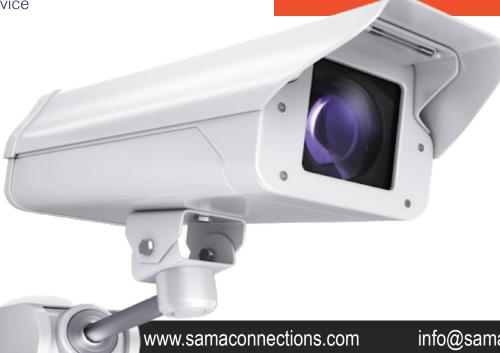

#### **CCTV CAMERAS**

These are (Closed-circuit televisions) used to produce images or recordings for surveillance or other private purposes. CCTV Cameras run through different types and that makes them more suitable for some venues over others

### WHY YOU NEED CCTV CAMERAS

- Reduce Costs and Risks
- Prevent and Deter Crime
- Fool-proof Coverage
- Keep your Employees Honest
- Encourage good behavior
- Prevent safety Incidents
- Monitor your kids at home
- Daily record of who gets in and out of your premises